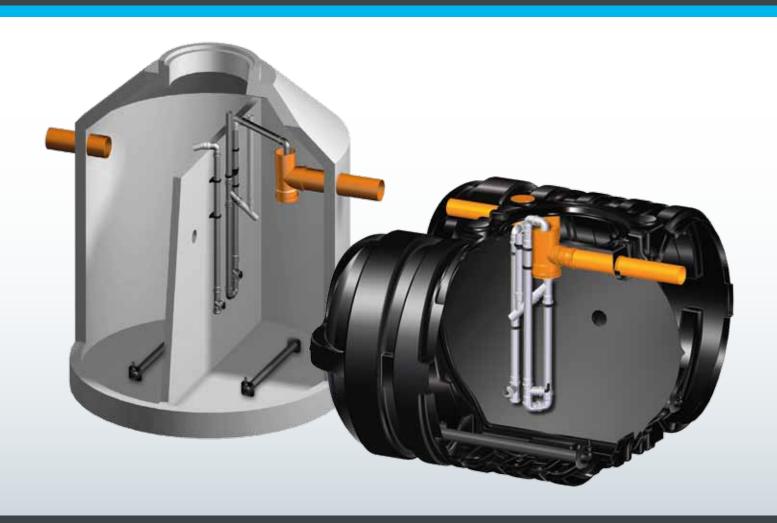

## FOR NEW CONSTRUCTION AND RETROFITTING

The AQUATO® STABI-S is a single-stage activated sludge system according to the SSB® process (sequential stabilizing activated sludge process - an aerobic sequential wastewater cleaning system with integrated sludge stabilization).

The simplest version of the AQUATO® STABI family captivates by its unbeatable price!

It is well suited for your wastewater treatment for new construction or for retrofitting your existing

Outstanding cleaning performance: