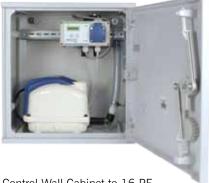

COD: 95%

BOD<sub>5</sub>: 99%

96%

NH₄-N: 98%

N<sub>tot,anorg</sub>: 77%

- CE certified
- Tested according to EN 12566-3

Control Wall Cabinet to 16 PE

Approved by the Deutsches Institut für Bautechnik in Berlin