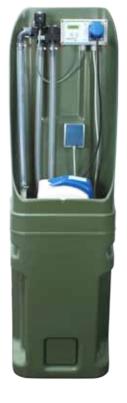

## FOR NEW CONSTRUCTION AND RETROFITTING

The AQUATO® STABI-S is a single-stage activated sludge system according to the SSB® process (sequential stabilizing activated sludge process - an aerobic sequential wastewater cleaning system with integrated sludge stabilization).

COD: 95%

BOD<sub>5</sub>: 99%

96%

NH₄-N: 98%

N<sub>tot,anorg</sub>: 77%

- CE certified
- Tested according to EN 12566-3

Control Wall Cabinet to 16 PE

Approved by the Deutsches Institut für Bautechnik in Berlin

Fffluent class C 7-55.31-469 + 489 Effluent class D Z-55.31-470 + 488

Outdoor Cabinet\*

\* Optional Elements | All parts can vary in shape and colour.