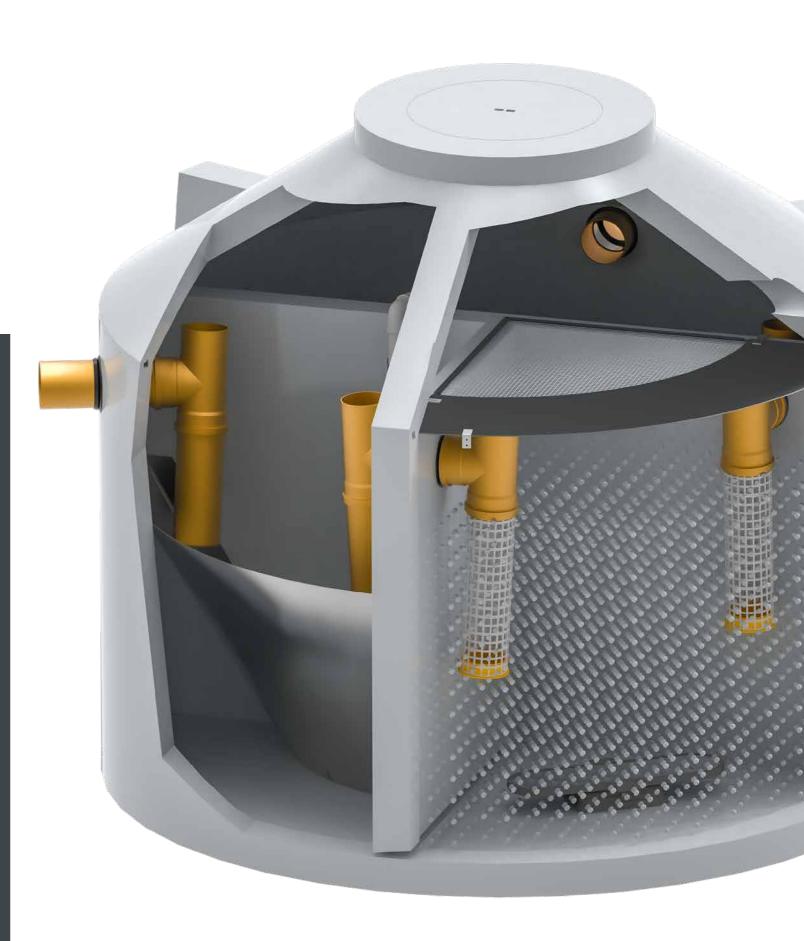

# 3K PLUS

Small Sewage Treatment Plant using the Fixed-Bed Process

# Effective, simple, reliable.

- \_ Wear-free tank installations
- \_ Components made of recyclable material
- \_ Retrofitting in existing systems
- \_ High cleaning performance