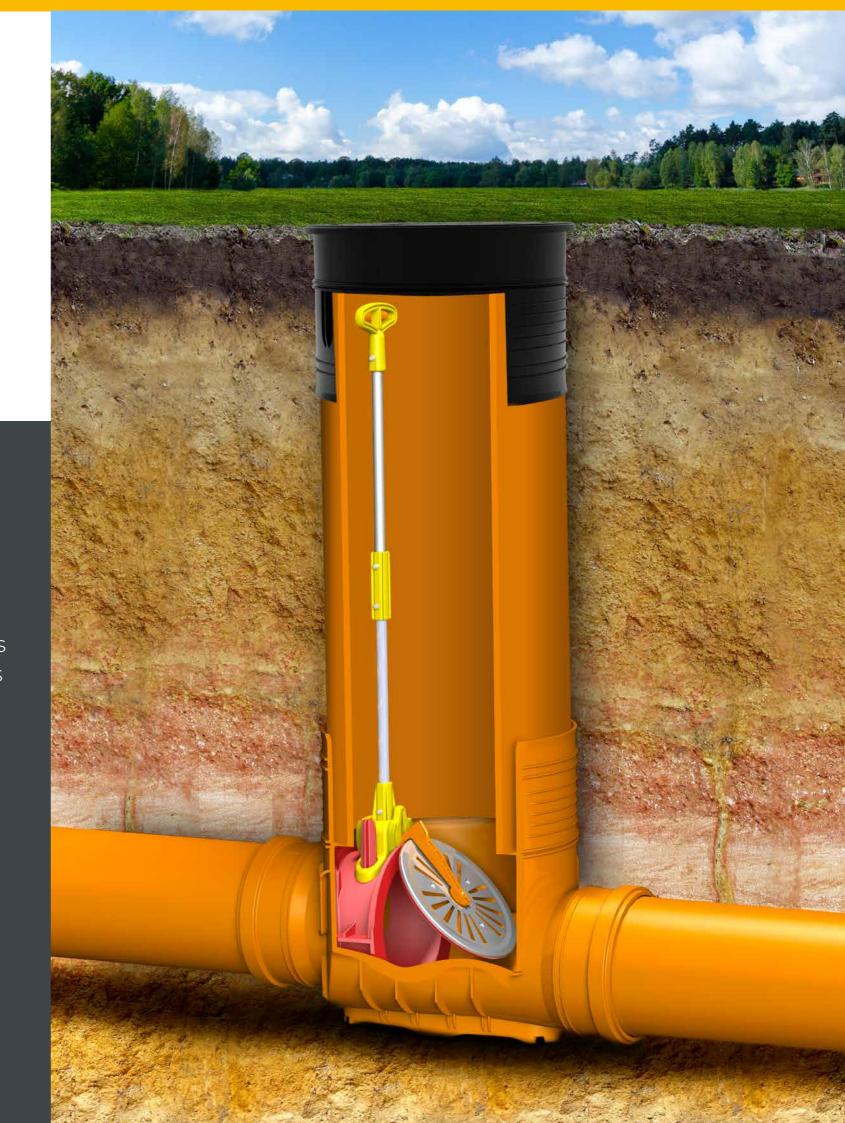

# Shaft System DN 400

# Shaft- & lid solutions.

- \_ Inspection shaft for the property drainage
- \_ Offers options for revision, leakage checks, flushing & shut-offs
- \_Quick & easy access to sewer systems in public/ private areas
- \_ For the use of modern camera and cleaning techniques
- \_ DIN EN 13598