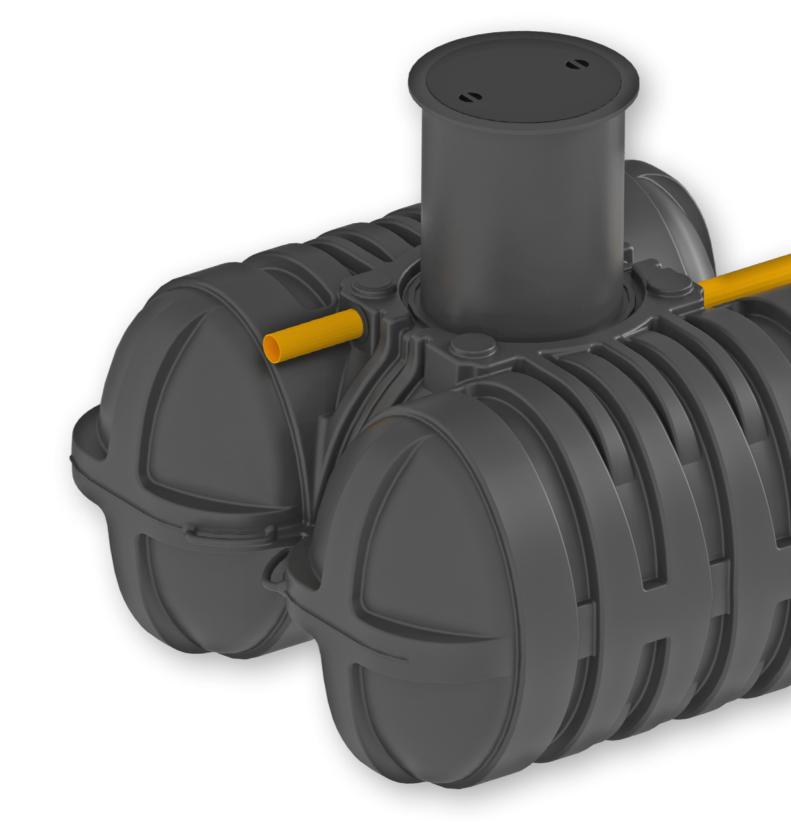

## STABI - KOM

Small Sewage Treatment Plant using the SSB® Process

# Innovative, efficient, economical.

- \_ Can be retrofitted in almost all tanks
- \_ No odour nuisance
- \_ No fouling processes
- Prevents corrosion in concrete tanks

Revolutionary was the development of the wastewater treatment plant using the SSB® process, with multiple certifications of outstanding purification performance, low odour and corrosion prevention. The SSB® plants, which are used widely and globally on small and large scales, purify with significant success, in a stable and sustainable manner.