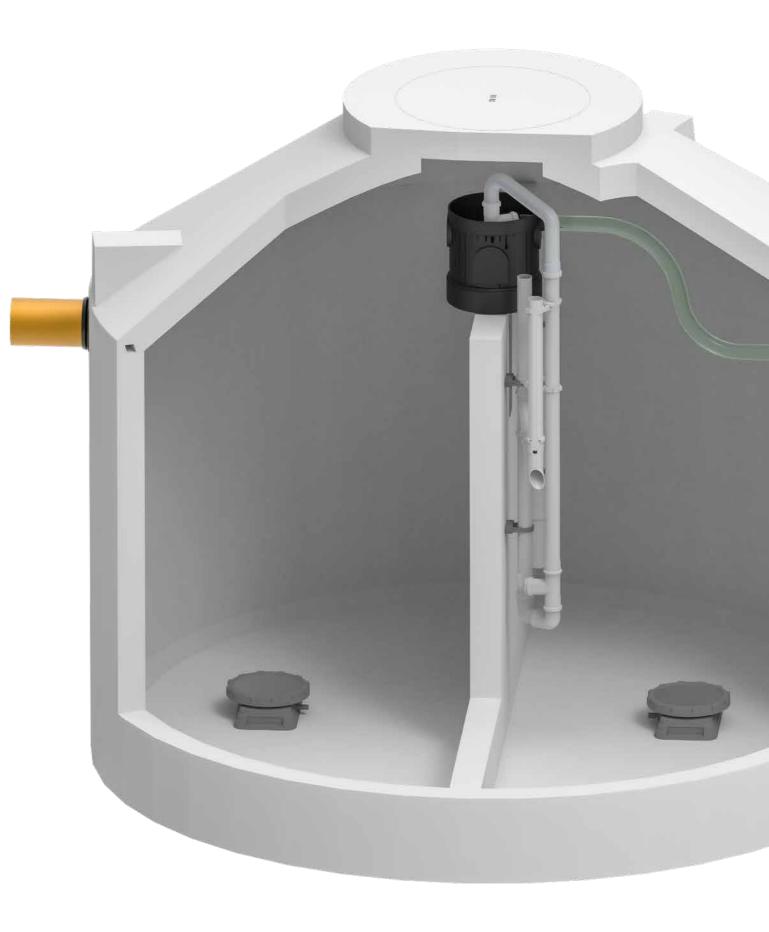

## STABI - KOM

Small Sewage Treatment Plant using the SSB® Process

# Innovative, efficient, economical.

- \_ Can be retrofitted in almost all tanks
- \_ No odour nuisance
- \_ No fouling processes
- Prevents corrosion in concrete tanks

Revolutionary was the development of the wastewater treatment plant using the SSB® process, with multiple certifications of outstanding purification performance, low odour and corrosion prevention. The SSB® plants, which are used widely and globally on small and large scales, purify with significant success, in a stable and sustainable manner.