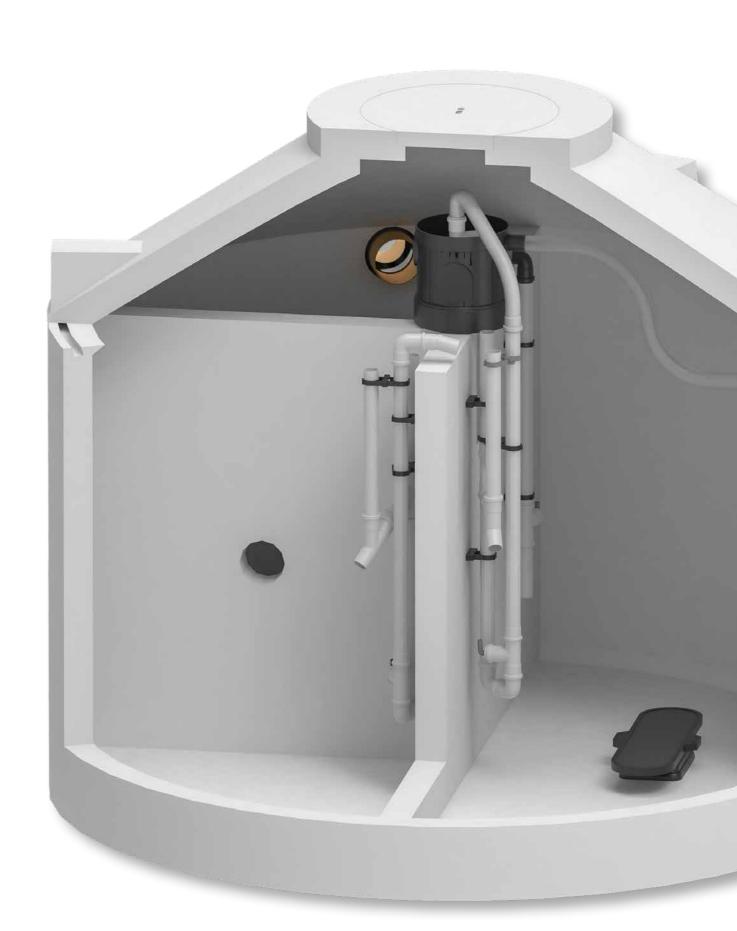

## STABI - KOM

Small Sewage Treatment Plant using the SSB® Process

# Innovative, efficient, economical.

- \_ Can be retrofitted in almost all tanks
- \_ No odour nuisance
- \_ No fouling processes
- Prevents corrosion in concrete tanks

Revolutionary was the development of the wastewater treatment plant using the SSB® process, with multiple certifications of outstanding purification performance, low odour and corrosion prevention. The SSB® plants, which are used widely and globally on small and large scales, purify with significant success, in a stable and sustainable manner.