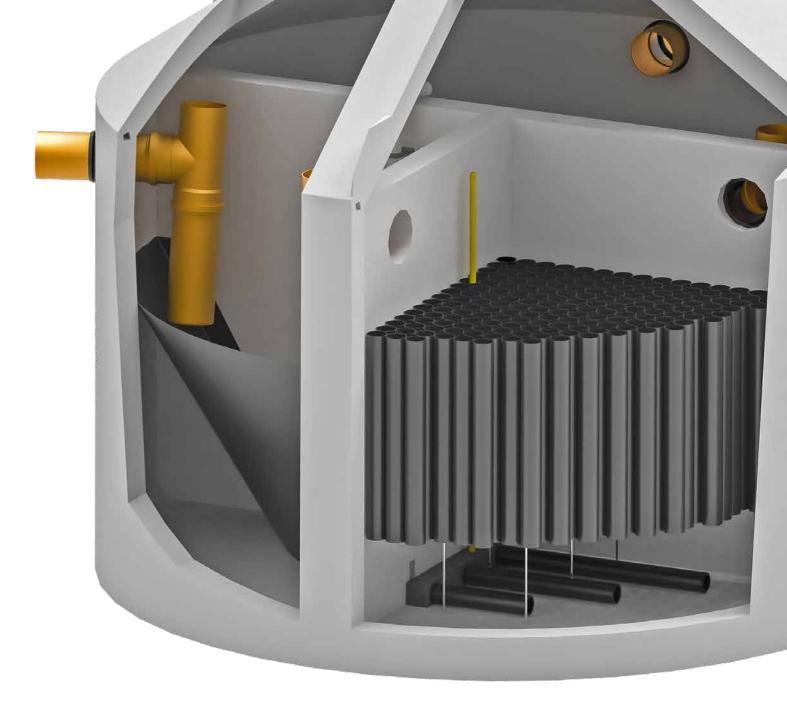

## STABI - KOM

Small Sewage Treatment Plant using the SSB® Process

# Innovative, efficient, economical.

- \_ Can be retrofitted in almost all tanks
- \_ No odour nuisance
- \_ No fouling processes
- Prevents corrosion in concrete tanks

Revolutionary was the development of the wastewater treatment plant using the SSB® process, with multiple certifications of outstanding purification performance, low odour and corrosion prevention. The SSB® plants, which are used widely and globally on small and large scales, purify with significant success, in a stable and sustainable manner.