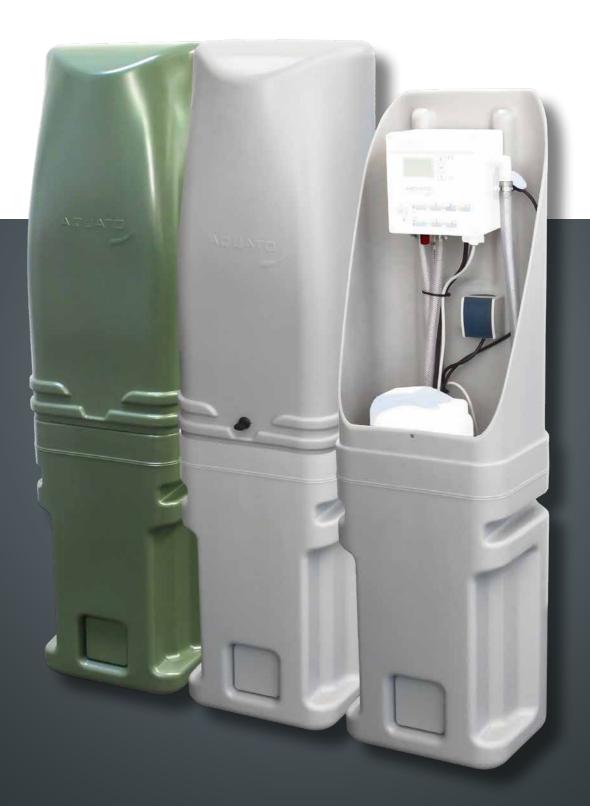

# Outdoor Cabinet & Wall Closets

# Protective, compact, customised.

- \_ Impact resistant, corrosion and heat resistant
- \_ Weatherproof housing for electronics
- \_ Made of PE or GRP
- \_ Versatile in use