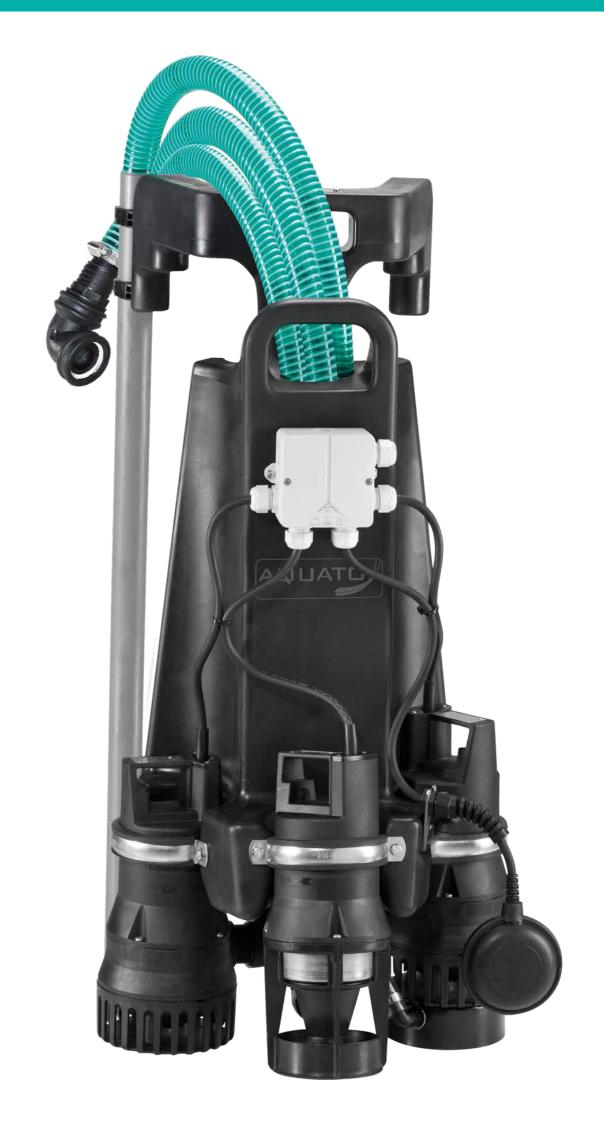

# Durable, proven, reliable in operation.

- \_ Highest adaptability
- \_Significant undercutting of required limit values
- \_ Easy installation and handling
- \_ Low maintenance costs

Small Sewage Treatment Plant using the SBR Process Pump Technology

# Compact, economical, powerful.

- \_ For all approved tank variants
- \_ Easy handling and maintenance
- \_ Energy-efficient and powerful
- \_ Individual adjustment options