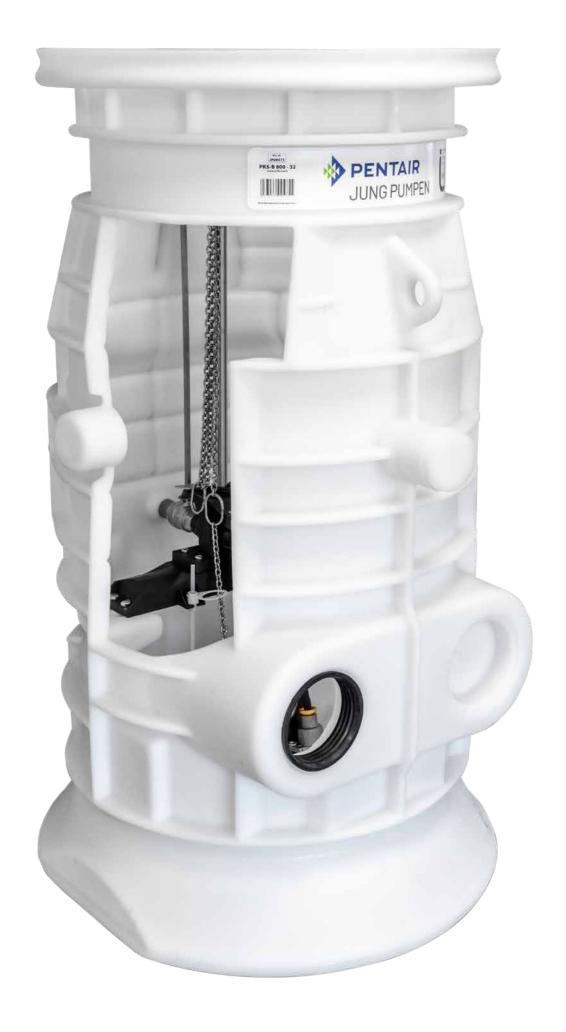

# **Pumping Stations**

# Flexible, approved, demand-oriented.

- \_ Proven brand-name pumping stations
- \_ Individual dimensioning
- \_ Versatile configuration
- Pre-assembled at the factory