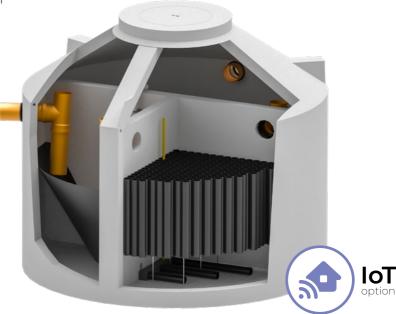

### A PROVEN SOLUTION

Our STABI-KOM SSB® is a full aerated treatment plant with activated sludge and sludge stabilization. It works in a batch process with 3-phase-cycles. The SSB®-process can operate in modern single or multi-chamber tanks or easily, without major structural changes, in existing older tanks.

#### **ADVANTAGES**

- + Simple retrofitting in existing pits
- + Suitable for a wide range of tanks
- + Reduced technology
- No electrical components submerged in water
- High level of operational safety due to modern technology
- + Durability due to proven units
- + Low maintenance costs due to easy handling
- + Low power consumption
- + Eco-mode optional
- Excellent cleaning efficiency even with over- & underload
- Significant below the required limit values