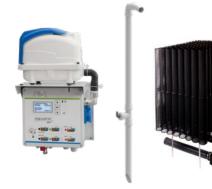

## **3K-FLOW** Moving bed bioreactor plant

- + Pre-treatment, biofilm reactor and clarifier with free flow wastewater passage
- + Aeration and sludge return by compressed air
- + Biofilm growth on bio-carriers with maximised surface

### **3K-PLUS** Fixed bed bioreactor plant

- + Pre-treatment, biofilm reactor and clarifier with free flow wastewater passage
- + Aeration and sludge return by compressed air
- + Compact bio-carrier unit for stable biofilm growth