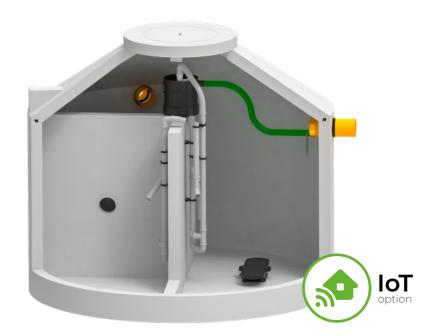

### A PROVEN SOLUTION

Our STABI-KOM SSB® is a full aerated treatment plant with activated sludge and sludge stabilization. It works in a batch process with 3-phase-cycles. The SSB®-process can operate in modern single or multi-chamber tanks or easily, without major structural changes, in existing older tanks.

#### **ADVANTAGES**

- + Simple retrofitting in existing pits
- + Suitable for a wide range of tanks
- + Reduced technology
- No electrical components submerged in water
- High level of operational safety due to modern technology
- + Durability due to proven units
- + Low maintenance costs due to easy handling
- + Low power consumption
- + Eco-mode optional
- Excellent cleaning efficiency even with over- & underload
- Significant below the required limit values