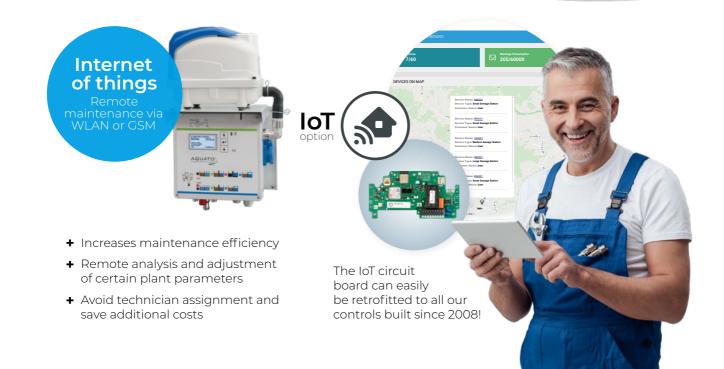

#### **ADVANTAGES**

- + Simple retrofitting in existing pits
- + Suitable for a wide range of tanks
- + Reduced technology
- No electrical components submerged in water
- High level of operational safety due to modern technology
- + Durability due to proven units
- + Low maintenance costs due to easy handling
- + Low power consumption
- + Eco-mode optional
- Excellent cleaning efficiency even with over- & underload
- Significant below the required limit values