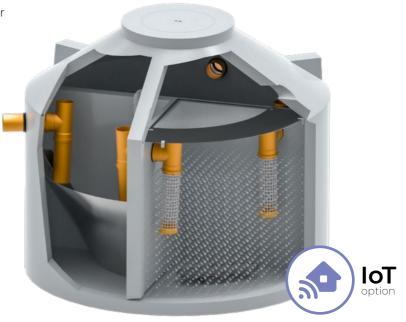

## **3K-FLOW** Moving bed bioreactor plant

- + Pre-treatment, biofilm reactor and clarifier with free flow wastewater passage
- + Aeration and sludge return by compressed air
- + Biofilm growth on bio-carriers with maximised surface

### **3K-PLUS** Fixed bed bioreactor plant

- + Pre-treatment, biofilm reactor and clarifier with free flow wastewater passage
- + Aeration and sludge return by compressed air
- + Compact bio-carrier unit for stable biofilm growth