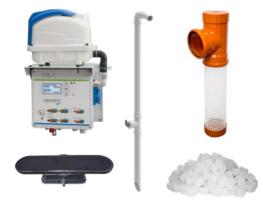

### **KOM** SBR 4-phase-cycle

- + Batch process with pre-treatment and activated sludge reactor
- + Aeration and water lifting by compressed air
- + All electrical components outside the wastewater

## PUMP SBR 4-phase-cycle

- + Batch process with pre-treatment and activated sludge reactor
- + Pre-assembled treatment solution for easy installation
- + Submerged water lifting pumps and aerator

SUITABLE FOR