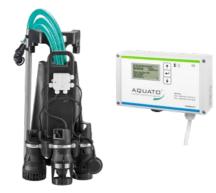

## PUMP SBR 4-phase-cycle

- + Batch process with pre-treatment and activated sludge reactor
- + Pre-assembled treatment solution for easy installation
- + Submerged water lifting pumps and aerator

SUITABLE FOR