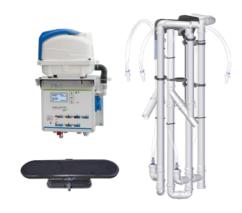

### A PROVEN SOLUTION

Our STABI-KOM SSB® is a full aerated treatment plant with activated sludge and sludge stabilization. It works in a batch process with 3-phase-cycles. The SSB®-process can operate in modern single or multi-chamber tanks or easily, without major structural changes, in existing older tanks.