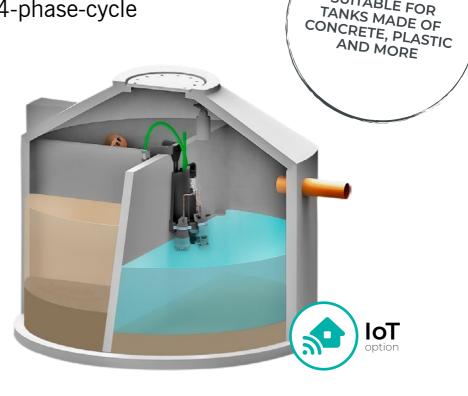

### **KOM** SBR 4-phase-cycle

- + Batch process with pre-treatment and activated sludge reactor
- + Aeration and water lifting by compressed air
- + All electrical components outside the wastewater

## PUMP SBR 4-phase-cycle

- + Batch process with pre-treatment and activated sludge reactor
- + Pre-assembled treatment solution for easy installation
- + Submerged water lifting pumps and aerator

SUITABLE FOR